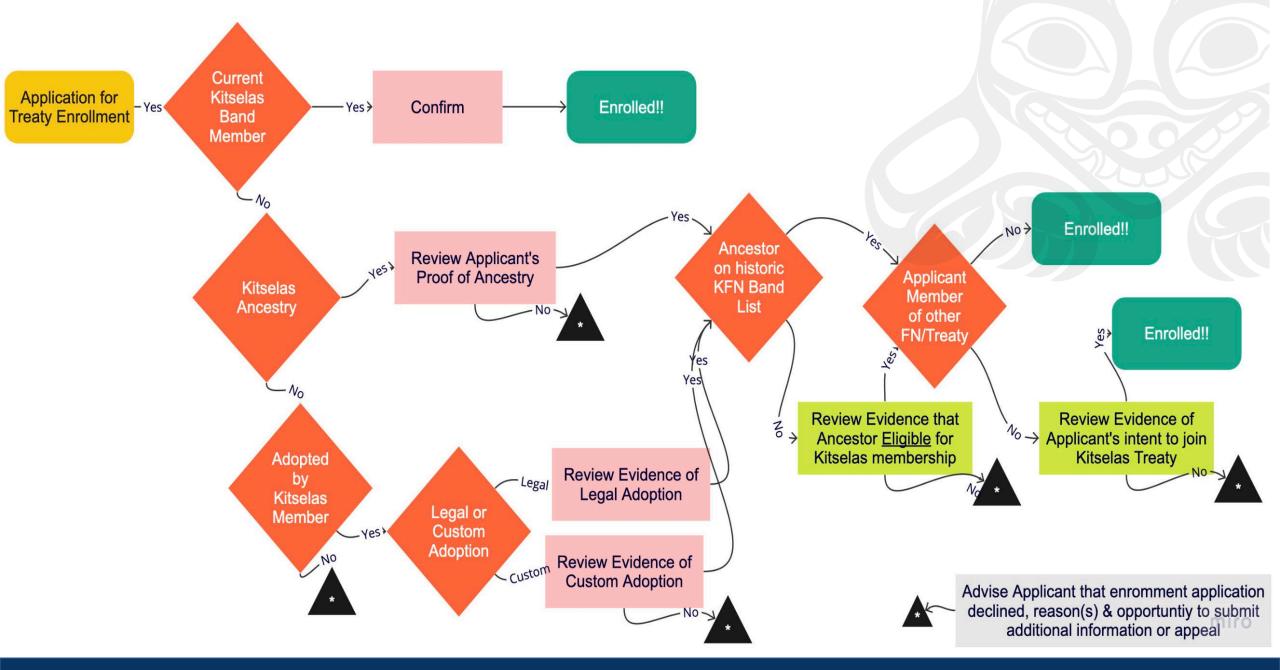

## **How will Treaty Affect:**

Me - Taxes, employment
My Family - Programs,
Education, Security
My Community - Services,

Rights, Policing Kitselas FN - Land, \$\$, Law Making Powers

Kitselas
Potential
Treaty
Enrollment